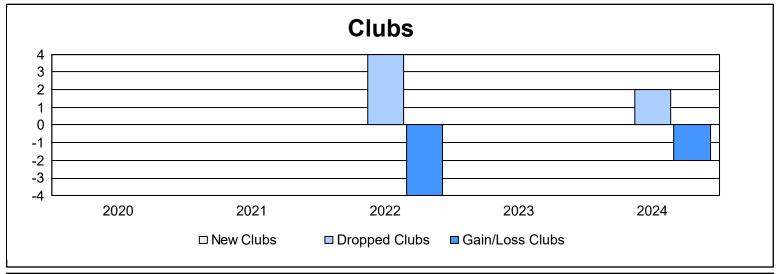

District 336 D As of June 2024 Cumulative

| Year      | New<br>Clubs | Dropped<br>Clubs | Gain/<br>Loss<br>Clubs | New<br>Members | Charter<br>Members | Reinstate<br>Members | Transfer<br>Members | Total<br>Member<br>Added | Total<br>Members<br>Dropped | Gain/<br>Loss<br>Members |
|-----------|--------------|------------------|------------------------|----------------|--------------------|----------------------|---------------------|--------------------------|-----------------------------|--------------------------|
| 2019-2020 | 0            | 0                | 0                      | 231            | 0                  | 2                    | 5                   | 238                      | 336                         | -98                      |
| 2020-2021 | 0            | 0                | 0                      | 179            | 0                  | 4                    | 5                   | 188                      | 255                         | -67                      |
| 2021-2022 | 0            | 4                | -4                     | 157            | 2                  | 3                    | 15                  | 177                      | 301                         | -124                     |
| 2022-2023 | 0            | 0                | 0                      | 207            | 0                  | 2                    | 3                   | 212                      | 235                         | -23                      |
| 2023-2024 | 0            | 2                | -2                     | 215            | 0                  | 1                    | 9                   | 225                      | 287                         | -62                      |
| Average   | 0            | 1                | -1                     | 198            | 0                  | 2                    | 7                   | 208                      | 283                         | -75                      |